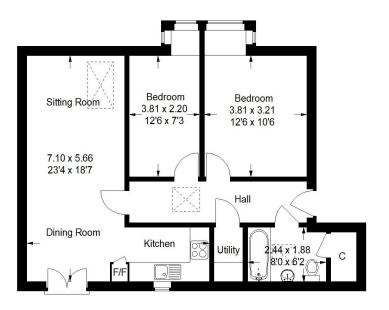

## 107 Felpham road

Flat 2 107 B

Approximate Gross Internal Area

Flat 2 107 B = 65 sq m / 700 sq ft

These particulars are not to form part of a Sale Contract owing to the possibility of errors and/or omissions. Prospective purchasers should therefore satisfy themselves by inspection or otherwise as to their correctness. All fixtures, fittings, chattels and other items not mentioned are specifically excluded unless otherwise agreed within the Sale Contract documentaries or left in situ and gratis upon competition. The property is also sold subject to rights of way, public footpaths, easements, wayleaves, covenants and any other matters which may affect the legal title. The Agent has not formally verified the property's structural integrity, ownership, tenure, acreages, estimated square footage, planning/building regulations status or the availability/operation of services and/or appliances. Therefore prospective purchasers are advised to seek validation of all the above matters prior to expressing any formal intent to purchase.

Whilst every attempt has been made to ensure the accuracy of the floor plan contained here, measurements of door, window, rooms and any other items are approximate and no responsibility is taken for any error, omission, or mis-statement. This plan is for illustrative purpose only and should be used as such by any prospective purchaser or tenant. The services, systems and appliances shown have not been tested and no guarantee as to their operability or efficiency can be given.