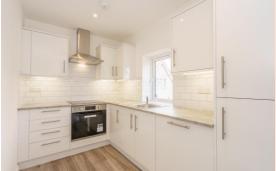

- Various Amenities Nearby
- If you are looking to buy-to-let, £1100-£1150 per calendar month is an estimated rental figure
- No Forward Chain
- New long lease on completion

Stunning new build flat! Approx. 700sq ft! This first floor flat has been finished to a high standard throughout. The main feature is it's 'light, bright & airy' Open-plan Kitchen Dining Living Room complete with luxury kitchen with built-in appliances, there are 2 Double bedrooms and a Contemporary Bathroom to finish off the space. An internal viewing is a must to appreciate all the property has to offer. No forward chain.